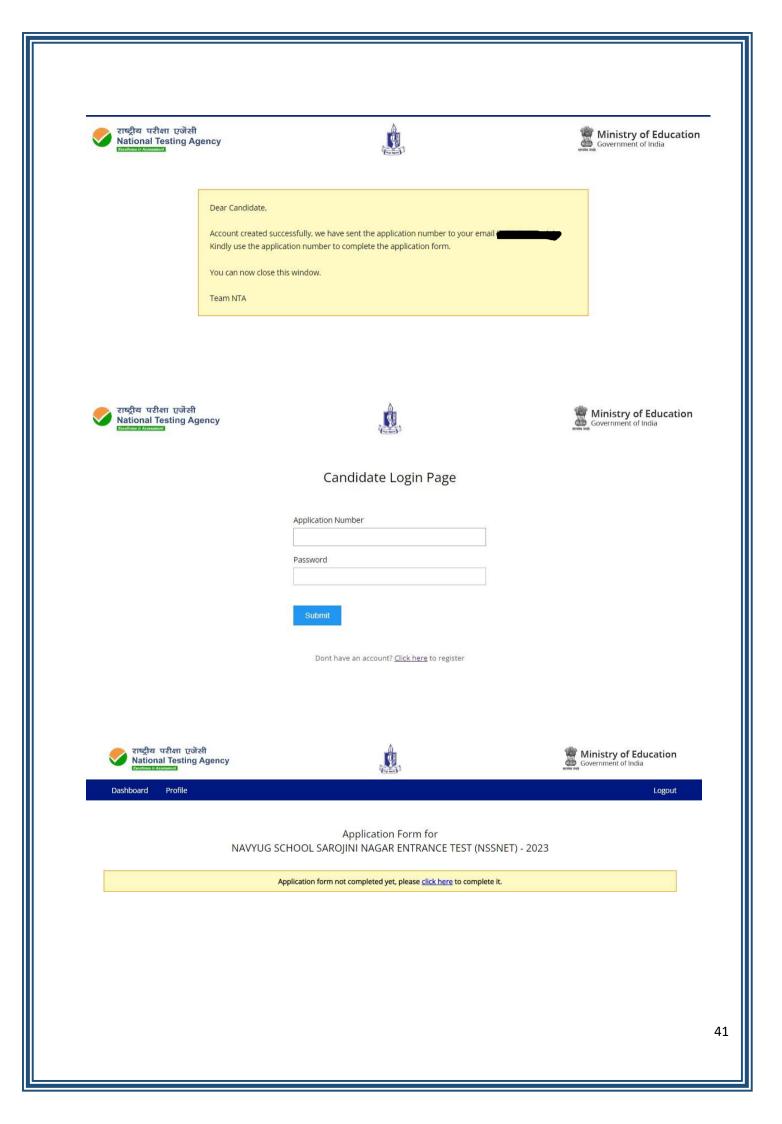

#### **Step I: Registration Page**

Candidates have to register themselves at <u>https://nssnet.nta.ac.in</u> entering name, date of birth and email address. They will receive their application number on their email address.

#### Step II: Fill in the complete Application Form

Candidates have to login to the site using their application number and date of birth and fill the details.

- i. Candidate's Name/Mother's Name/Father's Name as in the school records. Date of Birth in dd/mm/yyyy format as recorded in date of birth certificate/school records.
- ii. Identification Type: Candidates need to provide any one of the following identity details: Aadhar Card or any other Photo ID Card issued by any Govt. Authority or a letter with Photograph and Signature of the Candidate attested by the Principal of the School where the candidate is studying.
- iii. Mobile Number and e-mail Address: Candidates must provide Mobile Number or email address (their own or that of their parents).
- iv. Provide complete postal address with PIN Code (Correspondence and Permanent address) for further correspondence.

#### Step III: Payment of Fee and Status of receipt of Online Application Form with Fee:

- Select Debit/Credit Card/Net-banking/UPI- Mode of Payment and Service Provider (Service/Processing charges per transaction & GST (as applicable) to be paid by the candidate) and complete the steps as instructed.
- Print the Confirmation Page after completion of Step- III i.e. payment through Debit/Credit card/ Net banking/UPI.
- If candidate fails to complete all the steps upto Step III, the final submission of Online Application will remain incomplete and unsuccessful.
- Generation of Confirmation Page confirms final submission of Application Form. If Confirmation Page has not been generated, this means that Application Form has not been submitted successfully.